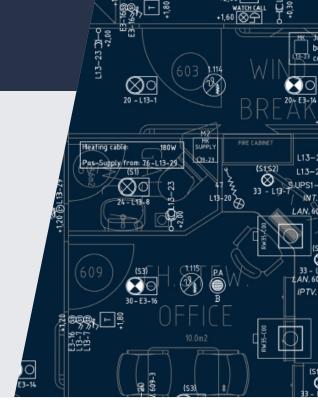

## Systems Design

- Power system design
  - Battery, hybrid, diesel-electric and dieselmechanic systems
  - · Operational optimisation
  - · Load calculations and analysis
  - · Fault currency and discrimination analysis
- System integration and interfacing
- · Class and authority approval
- Arrangement of electrical components
- Electrical installation design
- · Safety systems
  - $\cdot$  PA, intercom, fire alarm and CCTV
  - · Alarm column and signalling
  - · Safe Return to Port
- · Automation and control systems
- Navigation & communication systems
- · Computer network systems
- · Fiber network solutions
- Product Engineering
  - · Switchboard design
  - $\cdot$  Shore power and shore connection solutions