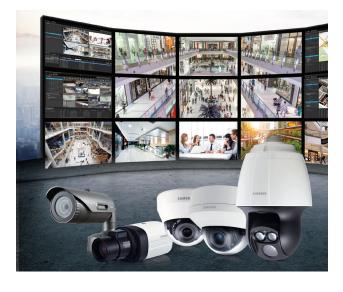

## Key Features & Benefits

- Improved functionality with advanced view layouts, split screens and camera groupings
- Access CCTV pictures on mobile devices via the vessel's Wi-Fi
- Affordable recording functionality
- Flexible number of camera inputs and monitor outputs
- $\bullet$  Standard PC/server-components in the system
- extending system lifetime
- Affordable solutions with scalable cost keep existing cameras now; upgrade to IP cameras when it suits you

## Scope of Delivery

- Removal of existing analogue matrix, keyboards and monitors
- Keep existing analogue cameras and camera power supply
- New IP CCTV server with Milestone CCTV software
- New CCTV PC Clients (control stations)
- New CCTV monitors
- New analogue to IP video converters (fixed or PTZ)
- New Cat.6A cabling between CCTV server and CCTV PC Clients
- New Cat.6A cabling between CCTV clients and overhead monitors on bridge
- Reuse of other cabling according to agreed specification